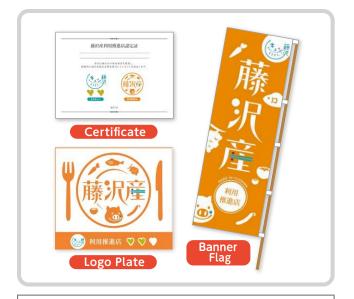

### What are 'Fujisawa Products Promoter Shops & Restaurants'?

'Fujisawa Products Promoter Shops & Restaurants' system is an initiative conducted by the City of Fujisawa to promote 'local production for local consumption'. This system aims to increase local agriculture & marine production and consumption. The certified shops/restaurants gets promoted through the official city website, etc. and granted a certificate and banner flags, etc. Each shop/restaurant can utilize these promotion opportunities as a token of being a promoter of local products.