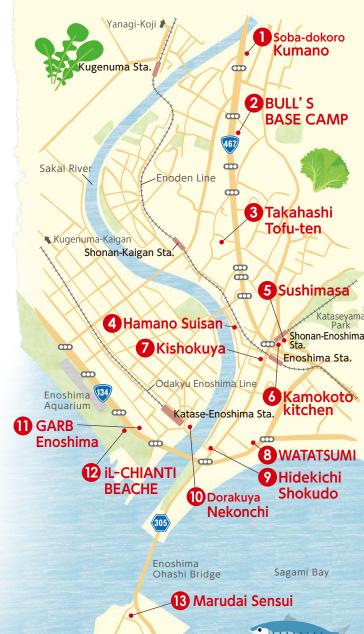

# WALK & EAT MAP

Around Katase-Enoshima Sta. & Kugenuma-Kaigan Sta.

Introducing shops & restaurants that serve safe and secure local foods, and promote 'local production for local consumption'.

Around Katase-Enoshima Sta.

Soba-dokoro Kumano

2-11-20, Katase, Fujisawa-shi

BULL'S BASE CAMP

**3** 0466-51-8818

2-16-33, Katase, Fujisawa-shi

Takahashi Tofu-ten

**1** 0466-22-4773

4-15-3, Katase, Fujisawa-shi

4 Hamano Suisan

**1** 0466-22-5931

1-1-5, Katase-kaigan, Fujisawa-shi

**6** Sushimasa

**1** 0466-22-3889

3-14-39, Katase, Fujisawa-shi

Kamokoto kitchen

**10** 0466-60-0734

Kishokuya **2** 0466-23-8838

1-3-9, Katase-kaigan, Fujisawa-shi

WATATSUMI

**2** 0466-53-7400

1-11-15, Katase-kaigan, Fujisawa-shi

Midekichi Shokudo

**2** 0466-53-9909

Cuisine

O Dorakuya Nekonchi

**3** 0466-22-4401

Italian

**M** GARB Enoshima

**1** 0466-22-3355

2-17-23, Katase-Kaigan (2F of THE BEACH HOUSE) ,Fujisawa-shi

**PIL-CHIANTI BEACHE** 

**10** 0466-26-0234

Marudai Sensui

**1** 0466-26-4701 1-3-19, Enosima, Fujisawa-shi

12 iL-CHIANTI CAFE Enoshima

**10** 0466-86-7758

\*Please be noted that not all the

seasons/shop hours.

Italian

Enoshima Kodama Shrine Enoshima Samuel Cocking Garden & Shrine Enoshima Lighthouse Observation Tower