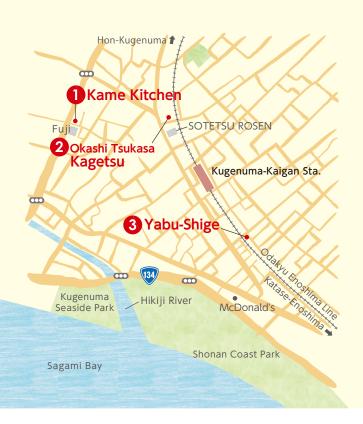

#### Shop List Around Kugenuma-Kaigan Sta.

#### • Kame Kitchen

↑ 7-20-21, Kugenuma-kaigan, Fujisawa-shi

#### 2 Okashi Tsukasa Kagetsu

7-17-15, Kugenuma-kaigan, Fujisawa-shi

#### 3 Yabu-Shige